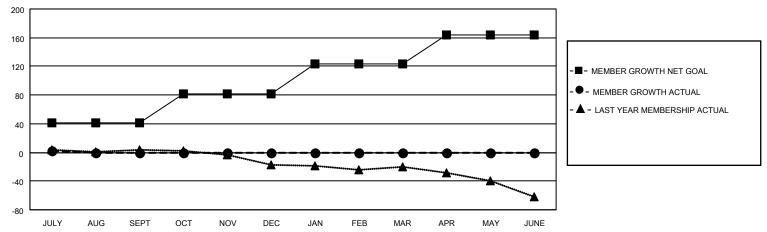

#### GOALS AND ACTUAL MEMBERS CUMULATIVE

| DROPPED CLUBS: 0 |    | 13 CLUBS OF 56 ADDED 1 OR<br>MORE NEW MEMBERS | GENDER DISTRIBUTION                |              |  |
|------------------|----|-----------------------------------------------|------------------------------------|--------------|--|
|                  |    | MORE NEW MEMBERS                              | MALE 744 (67.64%)                  |              |  |
|                  |    |                                               | FEMALE                             | 356 (32.36%) |  |
| DROPPED MEMBERS  |    |                                               | NON BINARY                         | 0 (0.00%)    |  |
|                  |    |                                               | PREFER NOT TO ANSWER               | 0 (0.00%)    |  |
| DECEASED         | 1  |                                               |                                    |              |  |
| CLUB CANCELLED   | 0  | CLICK HERE FOR CUMULATIVE                     | TOTAL FAMILY UNIT MEMBERS 122      |              |  |
| OTHER            | 21 | MEMBERSHIP DATA                               |                                    |              |  |
| TOTAL            | 22 |                                               | FAMILY MEMBERS PAYING HALF DUES 61 |              |  |
|                  |    |                                               |                                    |              |  |